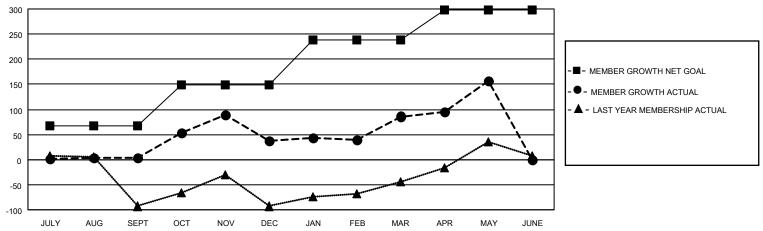

## MONTHLY MEMBERSHIP PROGRESS REPORT

LOCATION ZAMBIA District 413 Results as of: 5/31/2023

| Clubs                 |               |           |               | Members               |                        |                         |                                                    |
|-----------------------|---------------|-----------|---------------|-----------------------|------------------------|-------------------------|----------------------------------------------------|
| RESULTS FOR 2022-2023 |               |           |               | RESULTS FOR 2022-2023 |                        |                         |                                                    |
| QUARTER               | NEW CLUB GOAL | NEW CLUBS | DROPPED CLUBS | QUARTER MEME          | BER GROWTH NET<br>GOAL | MEMBER GROWTH<br>ACTUAL | DROPPED<br>MEMBERS ACTUAL<br>(including transfers) |
| JULY/AUG/SEPT         | 0             | 0         | 0             | JULY/AUG/SEPT         | 68                     | 13                      | 7                                                  |
| OCT/NOV/DEC           | 1             | 1         | 1             | OCT/NOV/DEC           | 80                     | 121                     | 78                                                 |
| JAN/FEB/MAR           | 3             | 0         | 0             | JAN/FEB/MAR           | 90                     | 96                      | 39                                                 |
| APR/MAY/JUNE          | 1             | 0         | 0             | APR/MAY/JUNE          | 60                     | 100                     | 28                                                 |