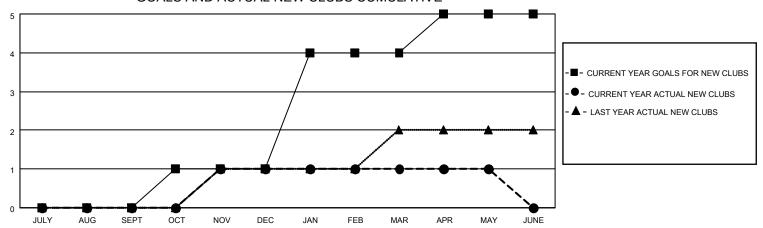

## MONTHLY MEMBERSHIP PROGRESS REPORT

LOCATION ZAMBIA District 413 Results as of: 5/31/2023

| Clubs                 |               |           |               | Members               |                        |                         |                                                    |
|-----------------------|---------------|-----------|---------------|-----------------------|------------------------|-------------------------|----------------------------------------------------|
| RESULTS FOR 2022-2023 |               |           |               | RESULTS FOR 2022-2023 |                        |                         |                                                    |
| QUARTER               | NEW CLUB GOAL | NEW CLUBS | DROPPED CLUBS | QUARTER MEME          | BER GROWTH NET<br>GOAL | MEMBER GROWTH<br>ACTUAL | DROPPED<br>MEMBERS ACTUAL<br>(including transfers) |
| JULY/AUG/SEPT         | 0             | 0         | 0             | JULY/AUG/SEPT         | 68                     | 13                      | 7                                                  |
| OCT/NOV/DEC           | 1             | 1         | 1             | OCT/NOV/DEC           | 80                     | 121                     | 78                                                 |
| JAN/FEB/MAR           | 3             | 0         | 0             | JAN/FEB/MAR           | 90                     | 96                      | 39                                                 |
| APR/MAY/JUNE          | 1             | 0         | 0             | APR/MAY/JUNE          | 60                     | 100                     | 28                                                 |